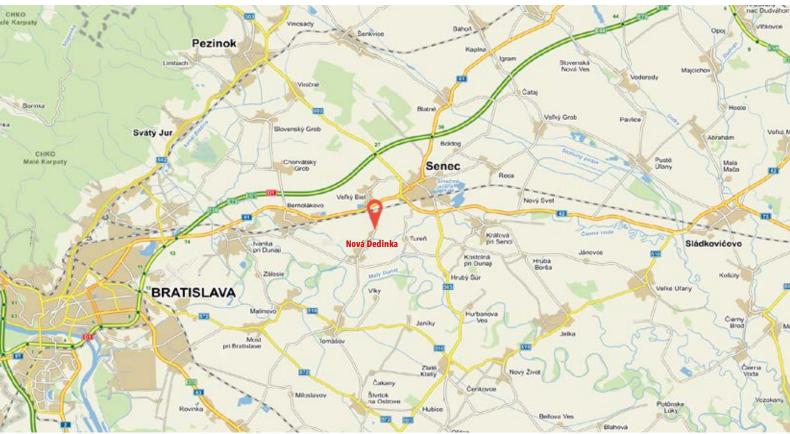

# T.TAKÁCS

**T - TAKÁCS, s.r.o.** Hlavná 151 900 29 Nová Dedinka

Phone: +421240208020 E-mail: info@takacs.sk Web: www.takacs.sk

**GPS N**48° 11' 43.7" **E**17° 21' 55.2"